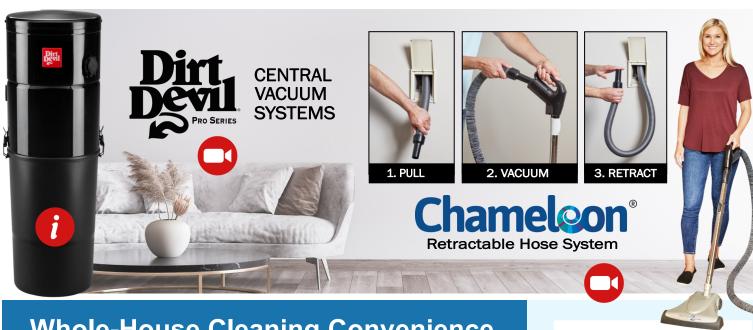

## **Whole-House Cleaning Convenience**

with Chameleon® Retractable Hose System

- **HEALTHIER LIVING, CLEANER INDOOR AIR** Dirt Devil® removes 100% of all vacuumed dirt, dust and allergens from your home, keeping it from recirculating back into the air you breathe, reducing allergy symptoms up to 61%!
- **POWERFUL CLEANING PERFORMANCE** With up to 5 times more power than uprights, Dirt Devil® delivers maximum cleaning power every time you vacuum.
- RETRACTABLE CLEANING CONVENIENCE

A Chameleon® Retractable Hose System stores up to 50' of retractable hose in vacuum tubing in the wall, so there's no bulky hose to carry around or store. Chameleon is convenient, instantly accessible and fast – simply lift the lid, pull out the hose, and when vacuuming is done the powerful suction automatically retracts the hose until needed again. One hose covers up to 2,200 sq. ft.!

## The Ultimate Cleaning Experience

Cleaning convenience is yours with a Chameleon® retractable hose system backed by a powerful Dirt Devil® 990 power unit and a premium cleaning kit.